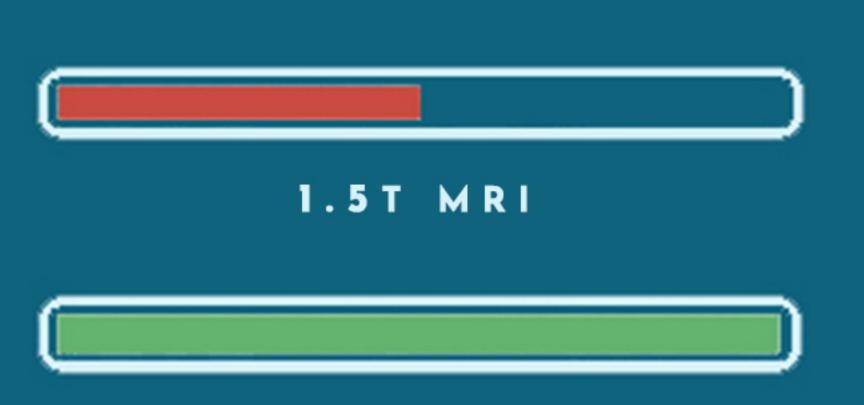

## Strength

3T MRI

Saravana Scan 3T MRI creates a magnetic field

twice as powerful as a 1.5T MRI, and 10 to 15 times stronger than open or lower field MRIs.

Given the tremendous technological improvements achieved with 3T MRI technology, you should request 3T MRI when you prescribe MRI test for Your patients.