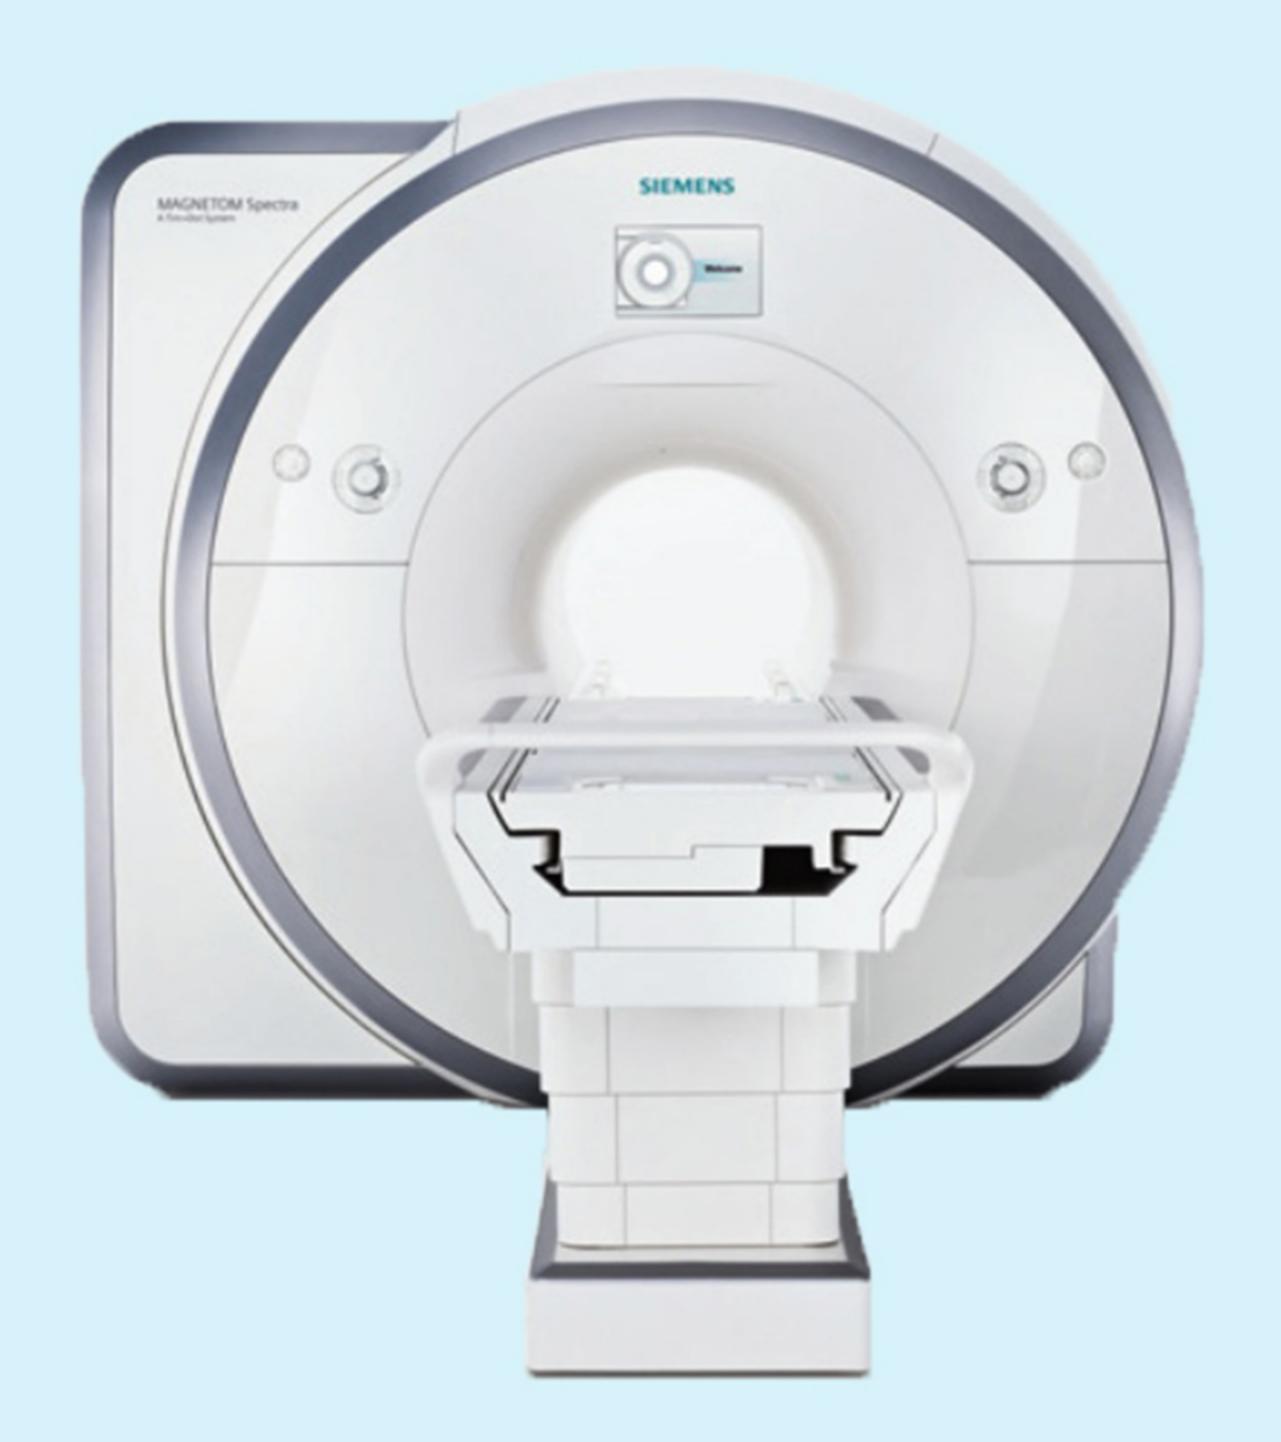

### 3 TESLA MRI - SARAVANA SCANS

MR Imaging Just Reached a Higher Level of Accuracy

SARAVANA SCANS emphasizes its dedication to quality paitent care with the installation of the MAGNETOM Spectra 3T System from Siemens Medical Solutions. This system brings chennai an Ultra High Field MRI that provides the best image quality available, shorter examinations, clarity, speed and increased patient comfort.

The advanced imaging capabilities and higher resolution of the Siemens Magnetom Spectra provides us with the most complete, detailed pictures of the human body available today.