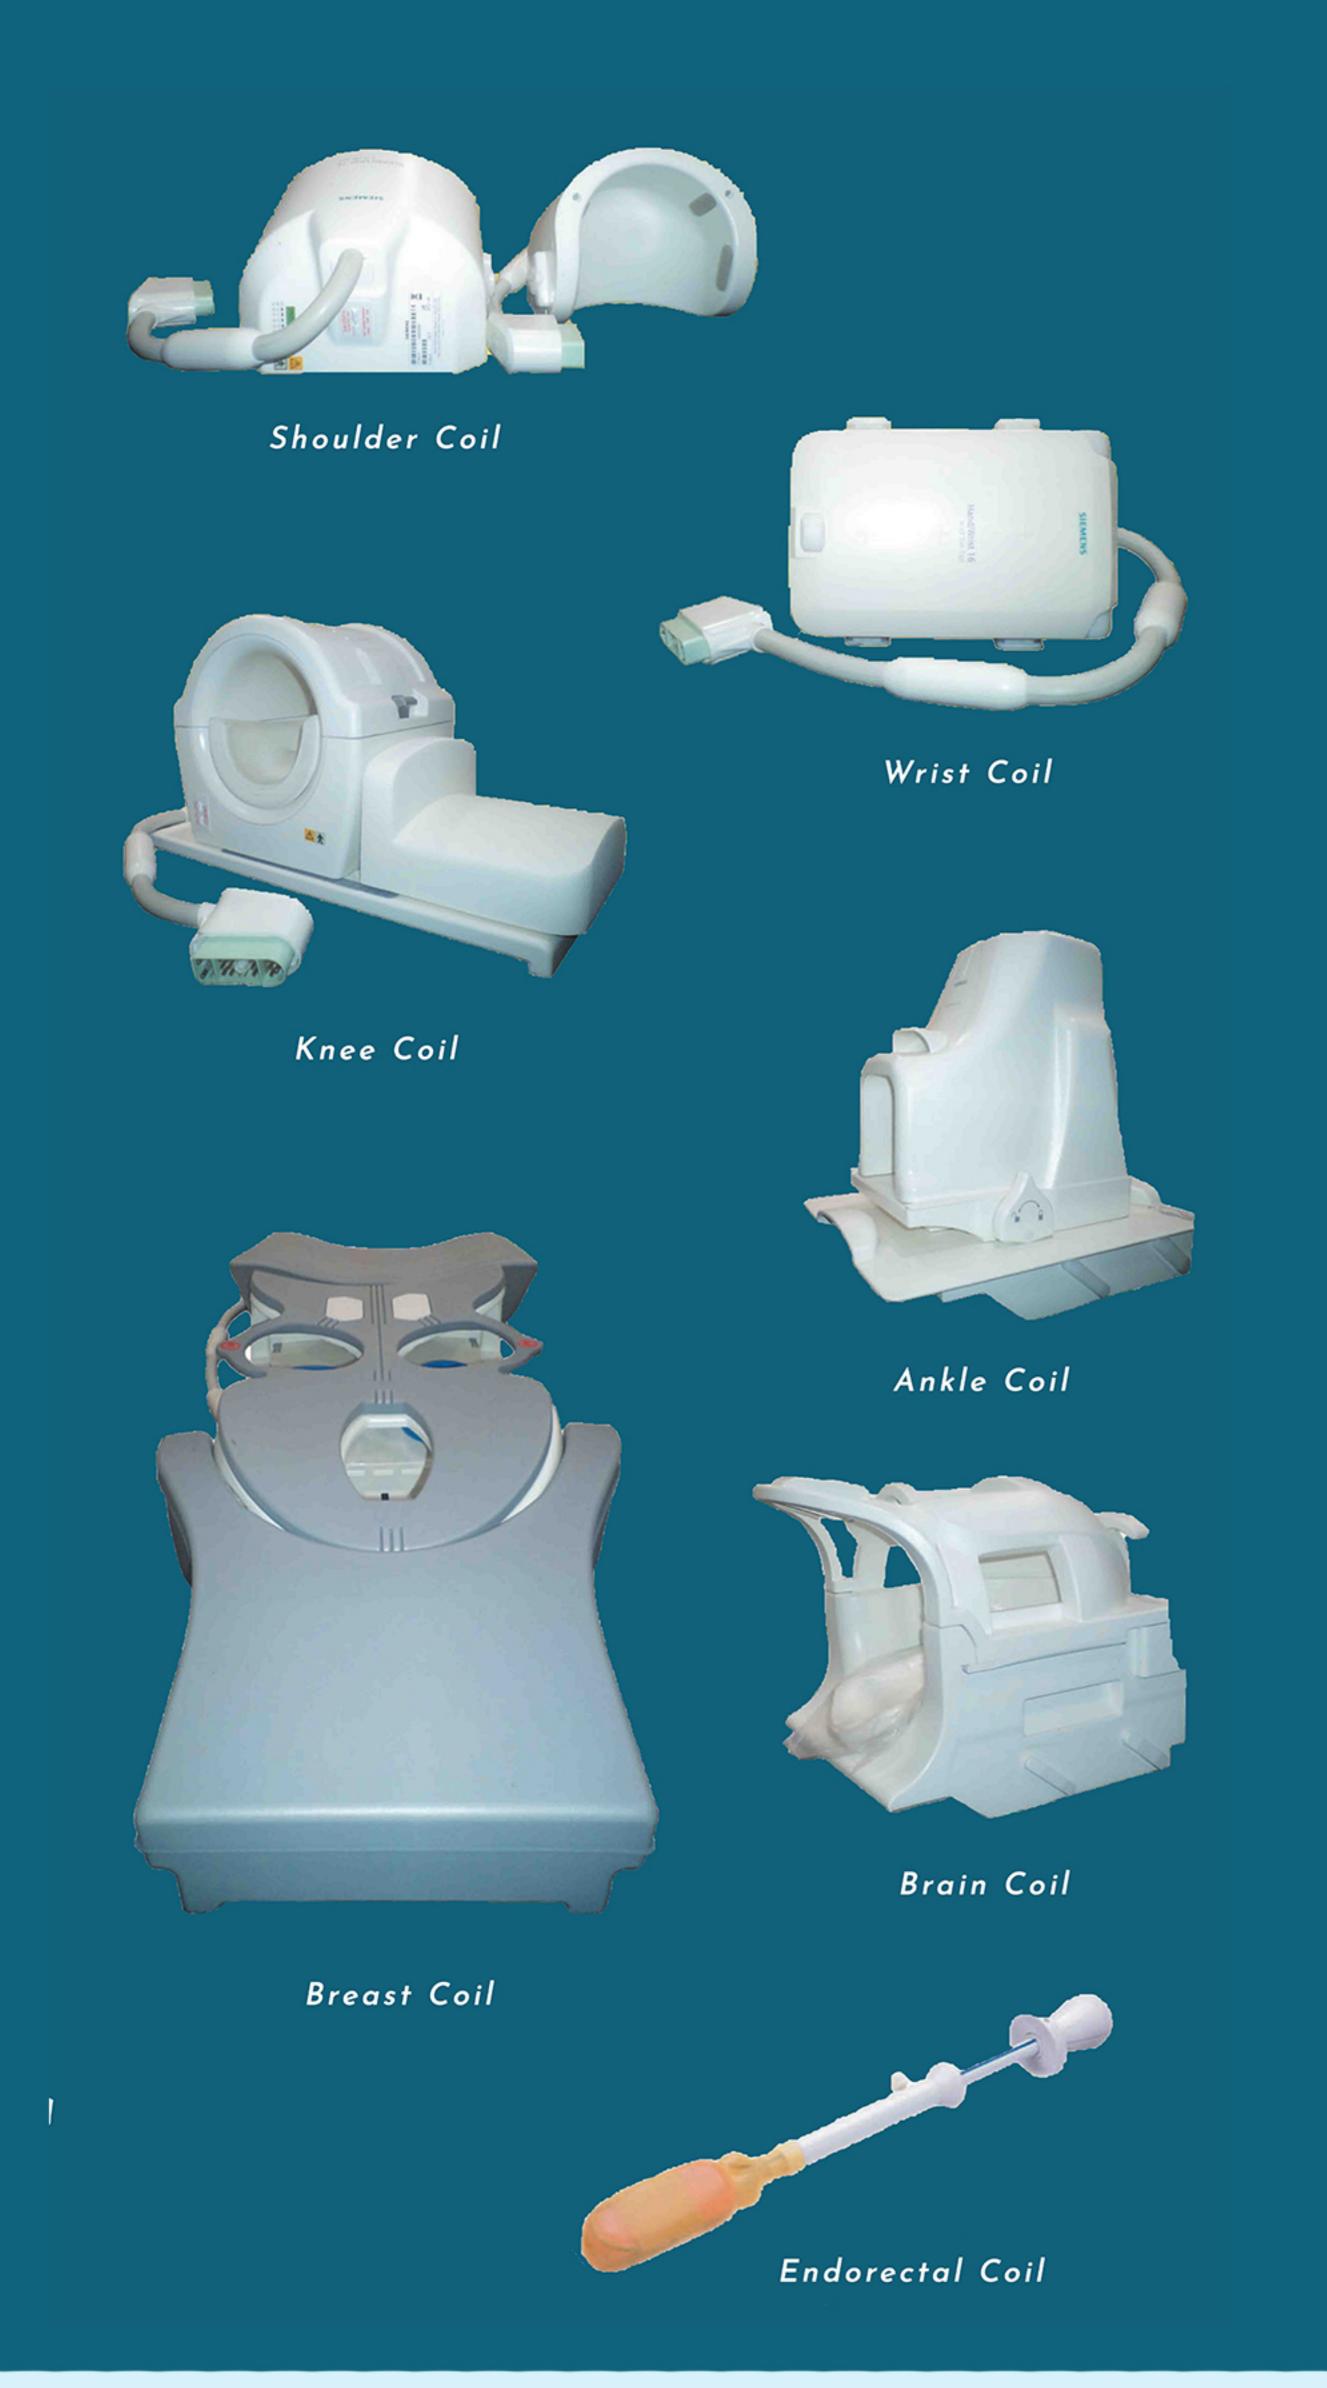

# OUR 3T MRI EQUIPPED

# WITH DEDICATED COILS



### 3 TESLA MRI - SARAVANA SCANS

MR Imaging Just Reached a Higher Level of Accuracy

SARAVANA SCANS emphasizes its dedication to quality paitent care with the installation of the MAGNETOM Spectra 3T System from Siemens Medical Solutions. This system brings chennai an Ultra High Field MRI that provides the best image quality available, shorter examinations, clarity, speed and increased patient comfort.

The advanced imaging capabilities and higher resolution of the Siemens Magnetom Spectra provides us with the most complete, detailed pictures of the human body available today.

### TO YOUR PATIENTS THAT MEANS

- Shortest Exam time Possible - Most Accurate diagnosis with twice the resolution of conventional scanners - Increased Comfort

"We strive to provide our community with a superior