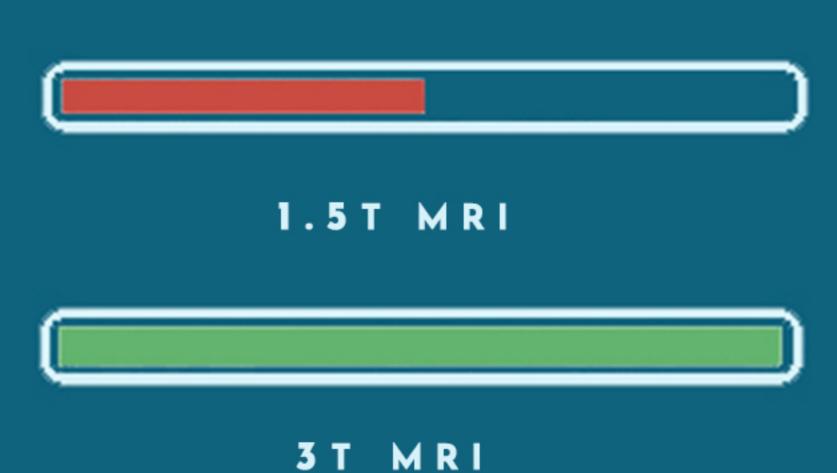

## Strength

3T MRI

Saravana Scan 3T MRI creates a magnetic field

twice as powerful as a 1.5T MRI, and 10 to 15 times stronger than open or lower field MRIs.

Given the tremendous technological improvements achieved with 3T MRI technology, you should request 3T MRI when you prescribe MRI test for Your patients.