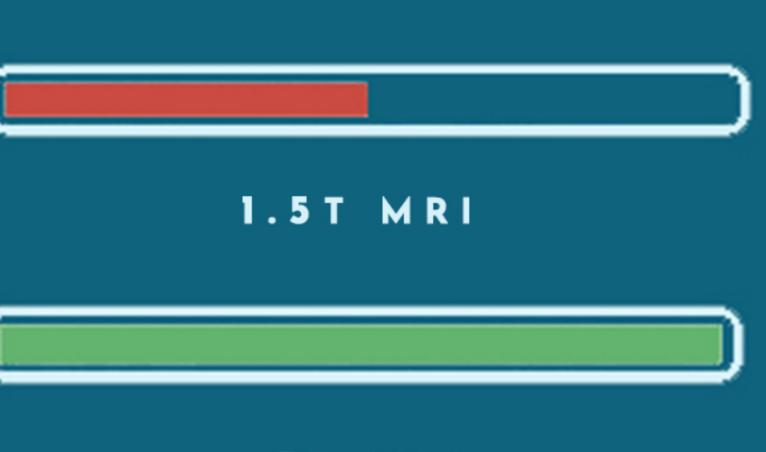

## Strength

3T MRI

Saravana Scan 3T MRI creates a magnetic field

twice as powerful as a 1.5T MRI, and 10 to 15 times stronger than open or lower field MRIs.

Given the tremendous technological improvements achieved with 3T MRI technology, you should request 3T MRI when you prescribe MRI test for Your patients.